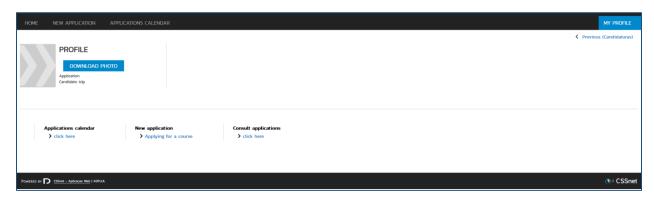

If you later wish to consult your application details again, you may do so by accessing the main page and selecting "**Consult application**", as shown below.

Thank you.