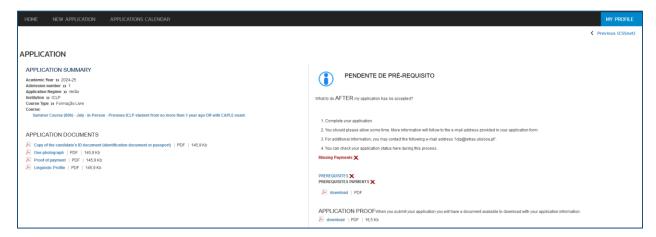

Once formalized, a brief summary is also presented. All payments will be considered as missing **until they are validated by ICLP's Services**.

At this point, your application should be received by ICLP's Services and will be further analyzed.

If you later wish to consult your application details again, you may do so by accessing the main page and selecting "**Consult application**", as shown below.

Thank you.