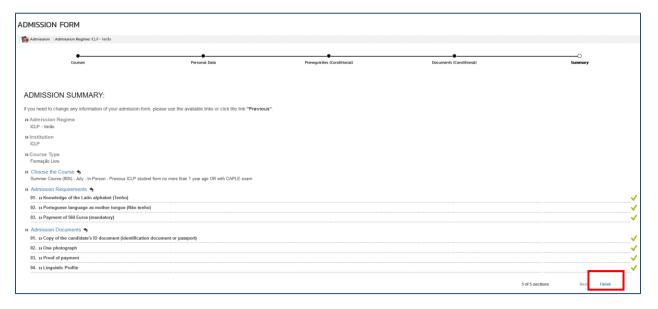

On this next screen, you'll find a summary of your application. Please make sure to review it and if everything is correct on your end, press "Finish".

On this last page, you'll have to **formalize your application** by selecting the respective options as shown below. Press "I acknowledge" and, right after, "Formalize Candidacy".