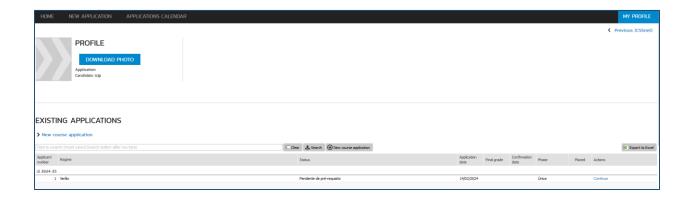

If you later wish to consult your application details again, you may do so by accessing the main page and selecting "**Consult application**", as shown below.

Thank you.