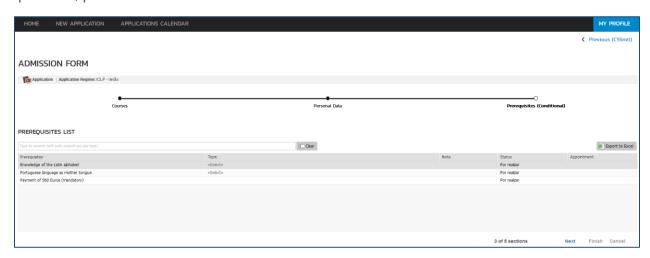

On this new page, you'll have to **answer a few questions** regarding **ICLP's courses' basic admissions requirements**, as seen below. The necessary application/registration fee information will be displayed as well on this page. Once you've answered the necessary questions, press "**Next**".