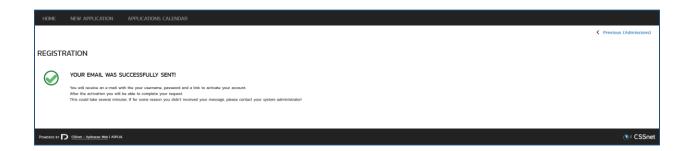

To register in the Applications platform, **fill in the necessary fields**, as described below, and **read ICLP's Terms and Conditions** for the course you'll be applying to. It is not possible to proceed without acknowledging these Terms. Once read, tick the box and click on "**Register**". A verification e-mail will be sent to the e-mail you've provided.