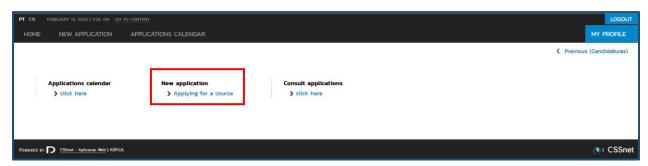

To start the application process in a specific course, select "Applying for a course".

**Select the intended course** from the available list, as exemplified below. Please note that in the case multiple course types are available, you'll be prompted to first select a specific type or regimen, before being able to select a course.