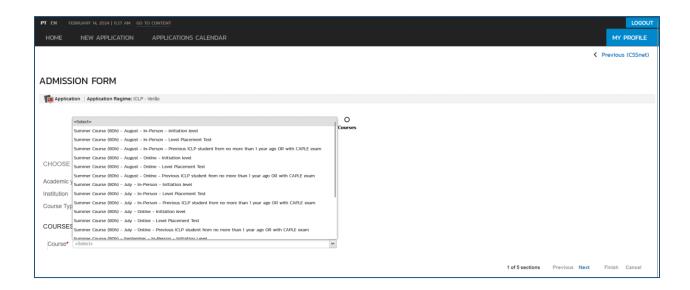

To start the application process in a specific course, select "Applying for a course".

**Select the intended course** from the available list, as exemplified below. Please note that in the case multiple course types are available, you'll be prompted to first select a specific type or regimen, before being able to select a course.

In the course selection list, where applicable, you'll have to select between 3 different options. Select the "Inititation level" option if you have never studied portuguese before. Select the "Level Placement Test" if you have studied portuguese before. Select the "Previous ICLP student (...) or with a CAPLE exam" if you've been our student during the previous or the same academic year of this new application, or if you have a CAPLE exam certification for a specific level.