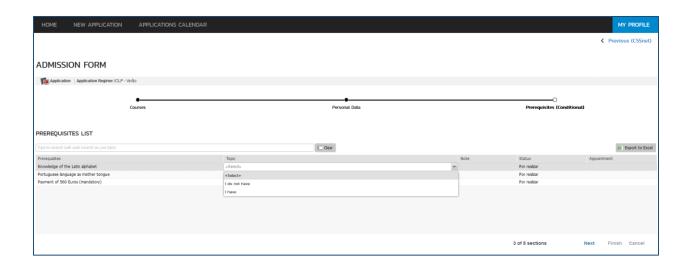

On this new page, you'll have to **answer a few questions** regarding **ICLP's courses' basic admissions requirements**, as seen below. The necessary application/registration fee information will be displayed as well on this page. Once you've answered the necessary questions, press "**Next**".