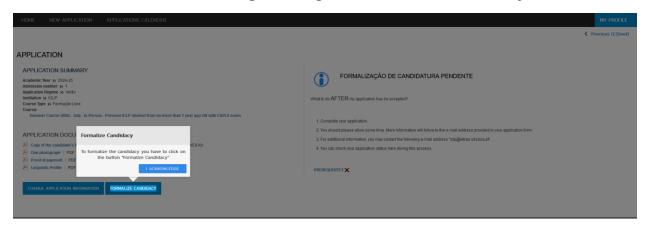

On this next screen, you'll find a summary of your application. Please make sure to review it and if everything is correct on your end, press "Finish".

On this last page, you'll have to **formalize your application** by selecting the respective options as shown below. Press "I acknowledge" and, right after, "Formalize Candidacy".

Once formalized, a brief summary is also presented. All payments will be considered as missing **until they are validated by ICLP's Services**.

At this point, your application should be received by ICLP's Services and will be further analyzed.