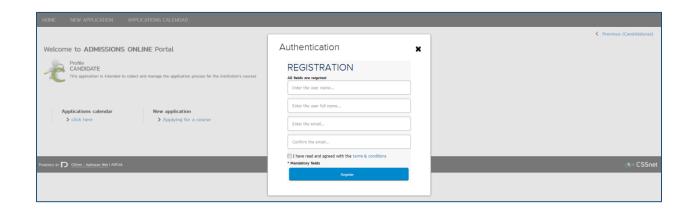

To register in the Applications platform, **fill in the necessary fields**, as described below, and **read ICLP's Terms and Conditions** for the course you'll be applying to. It is not possible to proceed without acknowledging these Terms. Once read, tick the box and click on "**Register**". A verification e-mail will be sent to the e-mail you've provided.