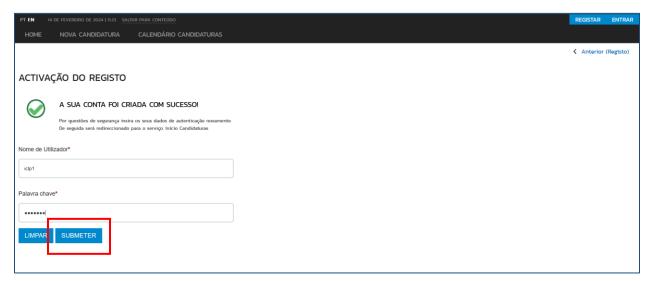

You'll have to click on "**Activate account**" before being able to login to it with the details here provided.

After activating your account, you'll be redirected to the page below, where you may login by filling in your details and clicking on "Submit". As an alternative, you may simply click on "Login" in the upper right corner.