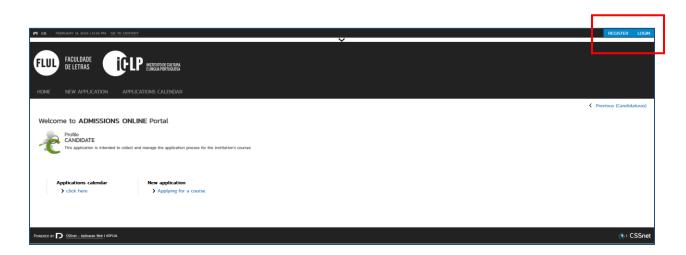

Select the appropriate page display language in the main page's upper left corner, before proceeding (PT | ENG).

If you've never registered in one of ICLP's courses before with this platform, click on "Register", in the upper right corner. Otherwise, select "Login" and log into your account.