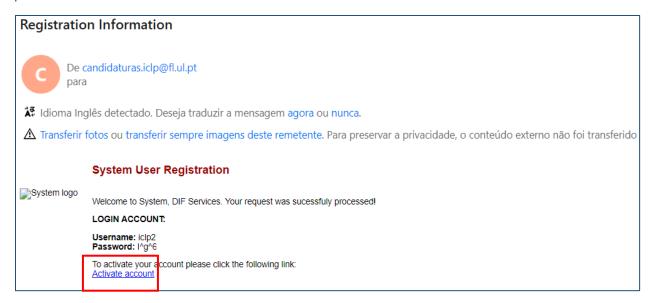

Login to your e-mail account and locate the e-mail you've received automatically, similar to the one exemplified below. In the case you haven't received it after some time, please check your Spam folder.

You'll have to click on "**Activate account**" before being able to login to it with the details here provided.

After activating your account, you'll be redirected to the page below, where you may login by filling in your details and clicking on "Submit". As an alternative, you may simply click on "Login" in the upper right corner.