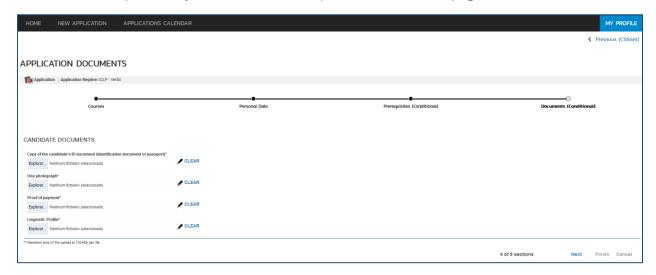

On this next page you'll have to **upload the necessary application documents**. You may find more information on these documents on our official webpage (<a href="https://www.iclp.letras.ulisboa.pt/en/iclp-en/">https://www.iclp.letras.ulisboa.pt/en/iclp-en/</a>), under the specific course's page. When all documents are uploaded, you are then able to proceed to the next page.